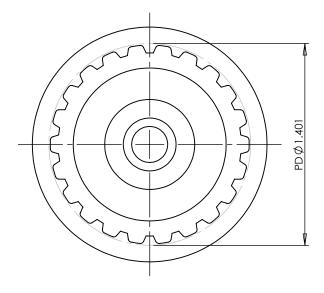

## **Part Description:**

1/5" Pitch (XL) Delrin Timing Belts Pulleys For Belts up to 3/8" Wide

Dimensions are in inches Tolerances: Fractional <u>+</u> 0.015

PROPRIETARY AND CONFIDENTIAL:

THE INFORMATION CONTAINED IN THIS DRAWING IS THE SOLE PROPERTY OF PUTNAM PRECISION MOLDING. ANY REPRODUCTION IN PART OR AS A WHOLE WITHOUT THE WRITTEN PERMISSION OF PUTNAM PRECISION MOLDING IS PROHIBITED. INFORMATION IN THIS DRAWING IS PROVIDED FOR REFERENCE ONLY.