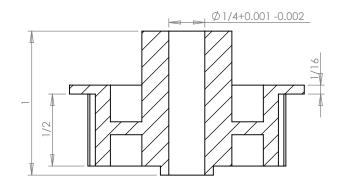

## **SECTION A-A**

## **Part Description:**

1/5" Pitch (XL) Delrin Timing Belts Pulleys For Belts up to 3/8" Wide

Dimensions are in inches Tolerances: Fractional <u>+</u> 0.015

PROPRIETARY AND CONFIDENTIAL:

THE INFORMATION CONTAINED IN THIS DRAWING IS THE SOLE PROPERTY OF PUTNAM PRECISION MOLDING. ANY REPRODUCTION IN PART OR AS A WHOLE WITHOUT THE WRITTEN PERMISSION OF PUTNAM PRECISION MOLDING IS PROHIBITED. INFORMATION IN THIS DRAWING IS PROVIDED FOR REFERENCE ONLY.