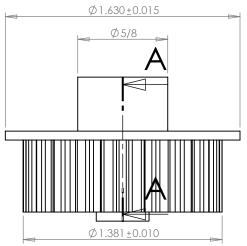

## **Part Description:**

1/5" Pitch (XL) Delrin Timing Belts Pulleys For Belts up to 3/8" Wide

Dimensions are in inches Tolerances: Fractional <u>+</u> 0.015

PROPRIETARY AND CONFIDENTIAL:

THE INFORMATION CONTAINED IN THIS DRAWING IS THE SOLE PROPERTY OF PUTNAM PRECISION MOLDING. ANY REPRODUCTION IN PART OR AS A WHOLE WITHOUT THE WRITTEN PERMISSION OF PUTNAM PRECISION MOLDING IS PROHIBITED. INFORMATION IN THIS DRAWING IS PROVIDED FOR REFERENCE ONLY.